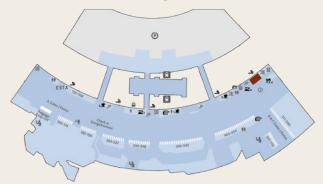

#### **TERMINAL 3 - Departures, Level 2**

#### **LOCATION**

Near Gate C, before security on Level 2 (departures) in Terminal 3