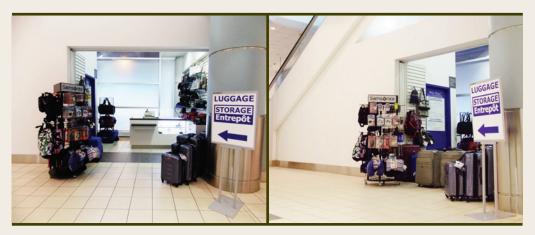

**TERMINAL 3 - Departures, Level 2** 

Located near Gate C, before security on Level 2 (departures) in Terminal 3

**TERMINAL 3 - Arrivals, Level 1** 

Located under the escalator between exit B & C, before security on Level 1 (arrivals) of Terminal 3

#### **LOCATION**

Near Gate D, before security on Level 3 (departures) of Terminal 1

#### **LOCATION**

Near Gate C, before security on Level 2 (departures) in Terminal 3

#### **LOCATION**

Under the escalator between exit B & C, before security on Level 1 (arrivals) of Terminal 3