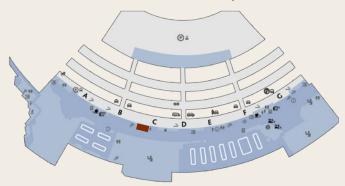

### **TERMINAL 3 - Arrivals, Level 1**

#### **LOCATION**

Under the escalator between exit B & C, before security on Level 1 (arrivals) of Terminal 3