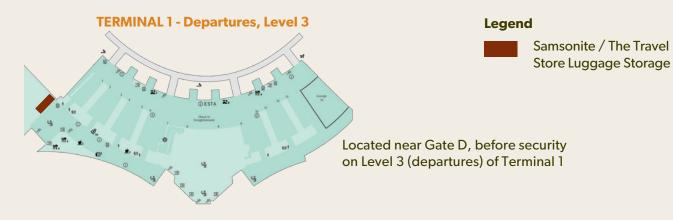

## **TERMINAL 1 - Departures, Level 3**

#### **LOCATION**

Near Gate D, before security on Level 3 (departures) of Terminal 1