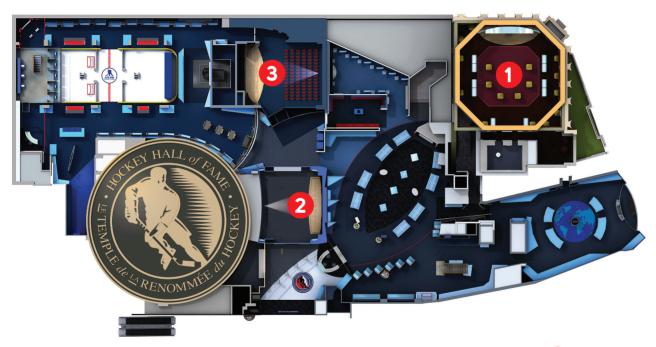

## **HOCKEY HALL of FAME**

## **VENUE RENTALS**





- Full Facility rental includes Esso Great Hall.
- Concourse Level rental excludes Esso Great Hall.
- Founders & Vault Room located on the second floor mezzanine overlooking the Esso Great Hall.
- The Stanley Cup is only available with Full Facility or Esso Great Hall rental.

- 1 Esso Great Hall
- 2 Tim Hortons Theatre
- 3 TSN Theatre

# HOCKEY HALL of FAME

### **VENUE RENTALS**



| SPACE                                        | Theatre | Banquet | Reception | Board Room | Class Room | U-Shape | Dimensions         | Rental Rates                                                                     |
|----------------------------------------------|---------|---------|-----------|------------|------------|---------|--------------------|-----------------------------------------------------